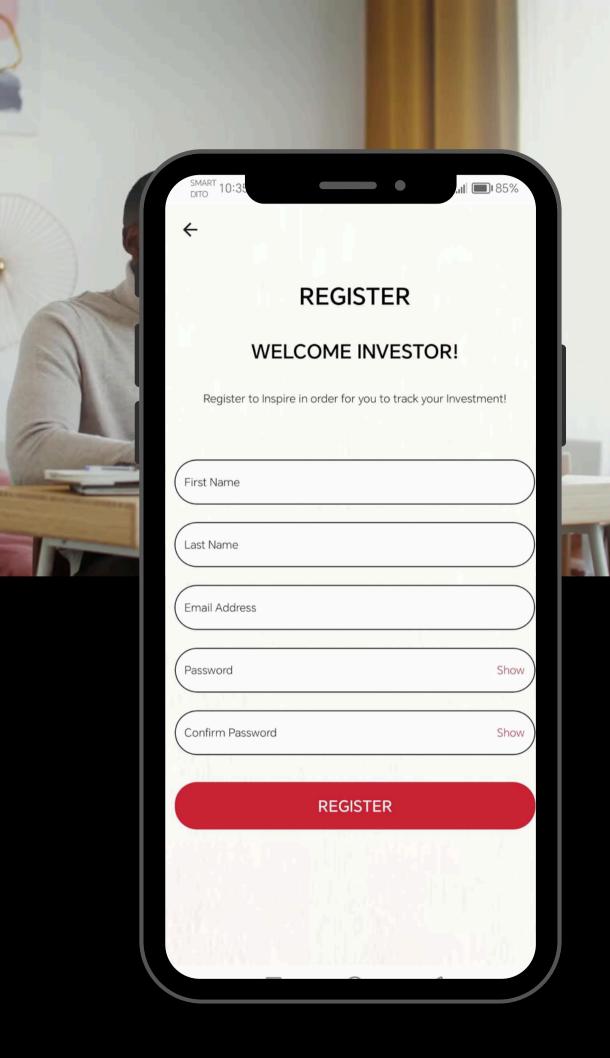

## How to use Inspire Wallet Mobile App

Open the App and enter your email address and password

For new users, click the register button and fill up all of the information needed

When you are already log in, you can see all your amount invested at Inspire. You can either deposit or withdraw your balance