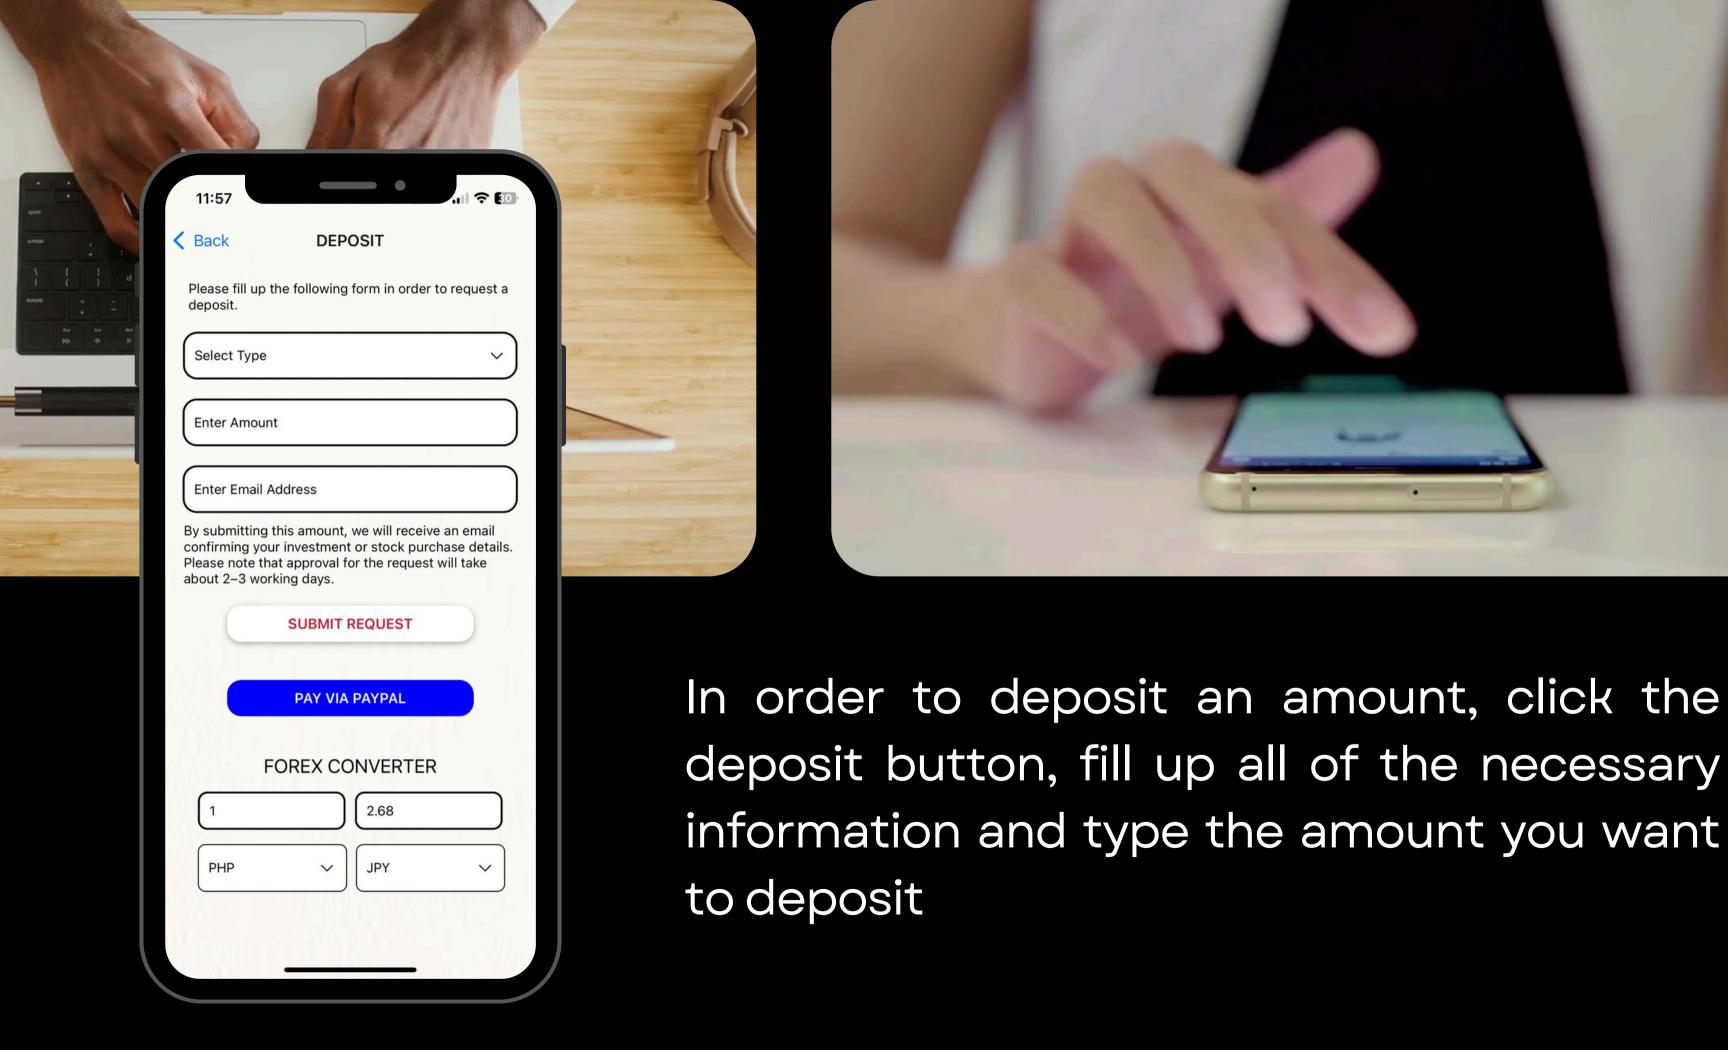

## How to use Inspire Wallet Mobile App

Open the App and enter your email address and password

For new users, click the register button and fill up all of the information needed

When you are already log in, you can see all your amount invested at Inspire. You can either deposit or withdraw your balance