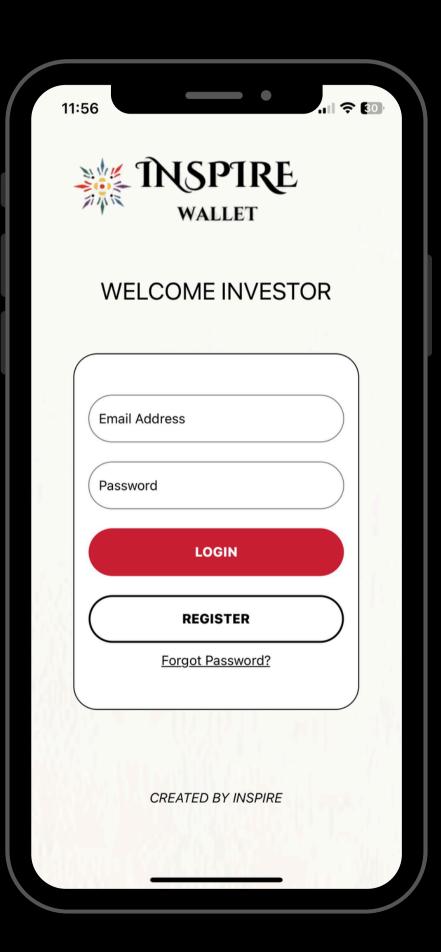

## How to use Inspire Wallet Mobile App

Open the App and enter your email address and password

For new users, click the register button and fill up all of the information needed

When you are already log in, you can see all your amount invested at Inspire. You can either deposit or withdraw your balance