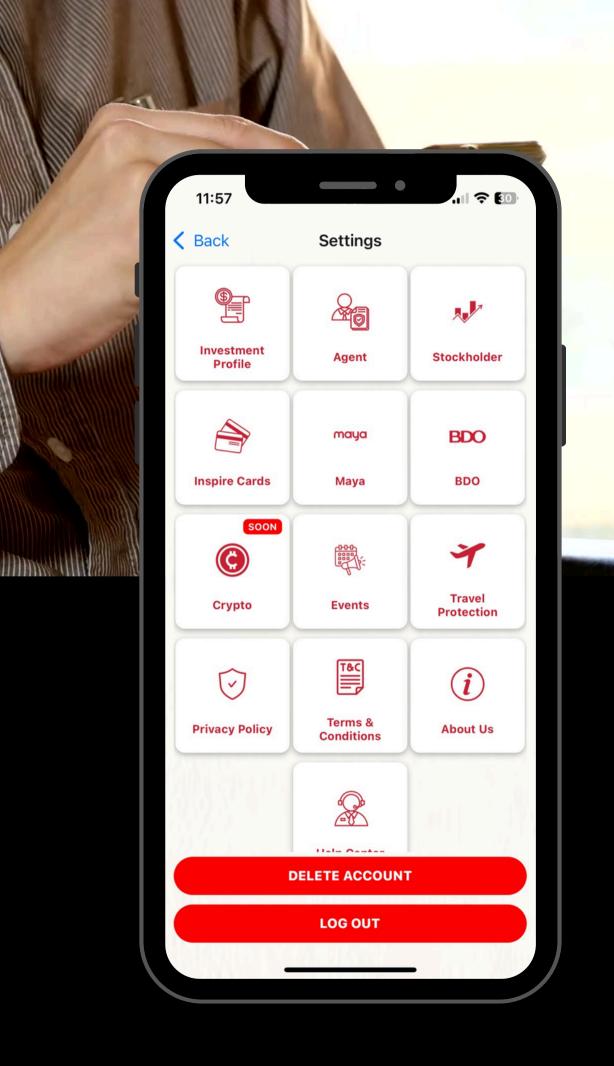

To withdraw, click the withdraw button, fill up all information such as Bank account name and number, Your bank branch, etc.

You can also click option and view the settings which includes Investment Profile, Agent Dashboard, Inspire Cards, Crypto, Travel, Privacy Policy, etc.