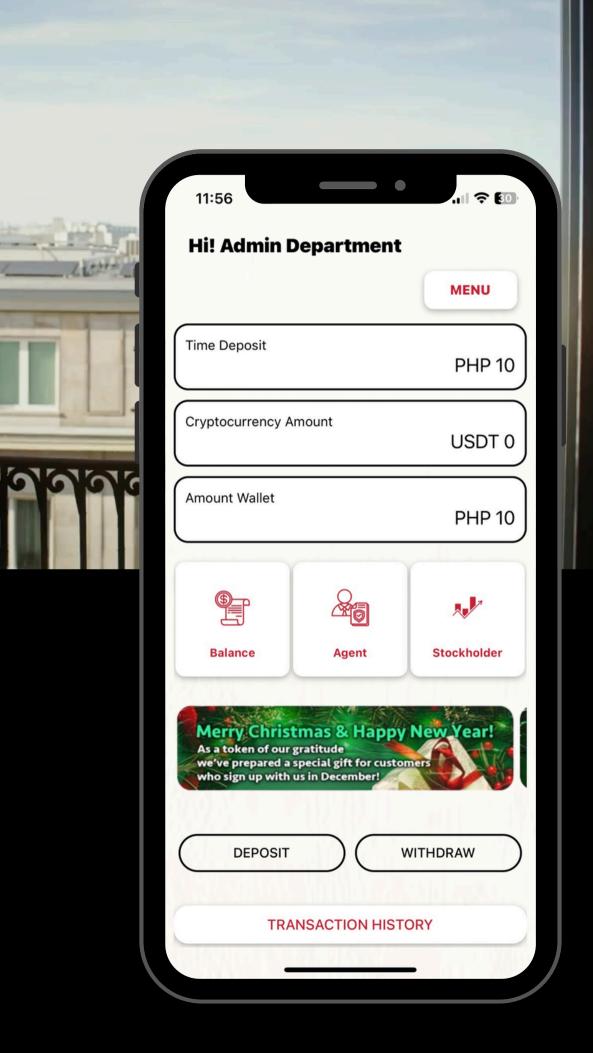

## How to use Inspire Wallet Mobile App

Open the App and enter your email address and password

For new users, click the register button and fill up all of the information needed

When you are already log in, you can see all your amount invested at Inspire. You can either deposit or withdraw your balance