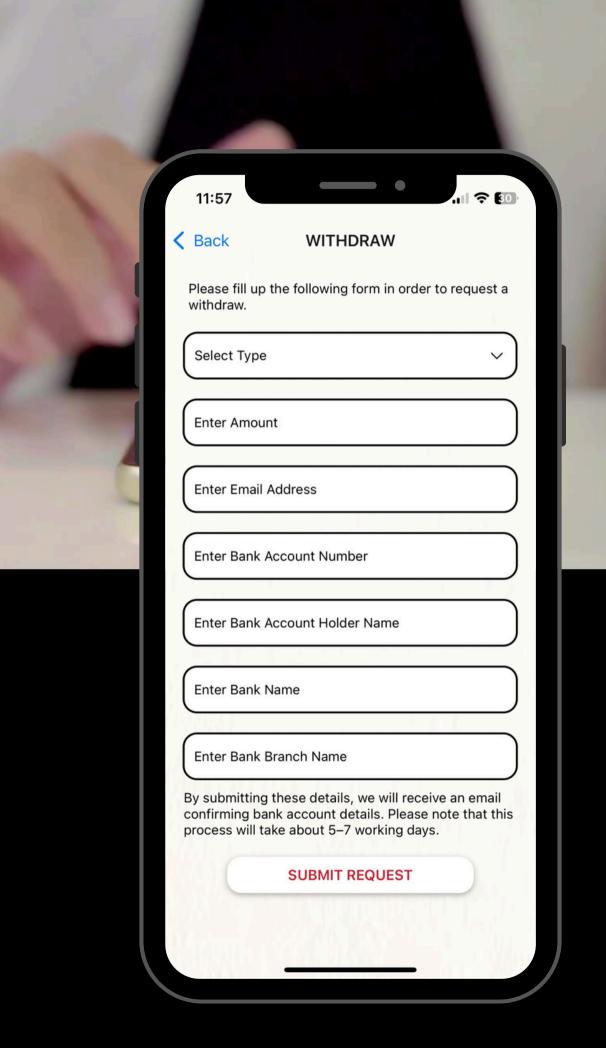

To withdraw, click the withdraw button, fill up all information such as Bank account name and number, Your bank branch, etc.

You can also click option and view the settings which includes Investment Profile, Agent Dashboard, Inspire Cards, Crypto, Travel, Privacy Policy, etc.